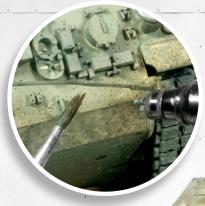

Another method is using the airflow from your airbrush.

> We applied the dry pigment in the exhaust in combination with fat and oil to generate streaks

Paint on the stains in a way it looks natural, adding some streaks will strengthen the effect.