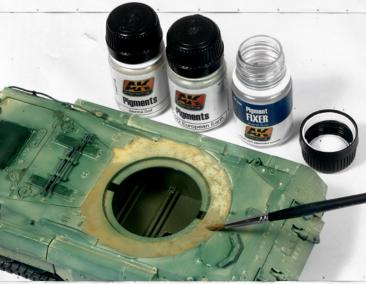

Pigments can be used either dry or wet depending on your taste and goal you try to achieve. The best way to apply pigments wet is to add some White Spirit or pigment fixer. Or you can mix them with plaster or fine sand and grid to create a muddy look. Possibilities are unlimited, just follow your imagination.