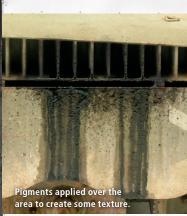

Pigments can be used either dry or wet depending on your taste and goal you try to achieve. The best way to apply pigments wet is to add some White Spirit or pigment fixer. Or you can mix them with plaster or fine sand and grid to create a muddy look. Possibilities are unlimited, just follow your imagination.