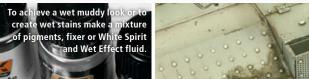

Pigments can be used either dry or wet depending on your taste and goal you try to achieve. The best way to apply pigments wet is to add some White Spirit or pigment fixer. Or you can mix them with plaster or fine sand and grid to create a muddy look. Possibilities are unlimited, just follow your imagination.