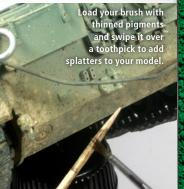

Another method is using the airflow from your airbrush.

> We applied the dry pigment in the exhaust in combination with fat and oil to generate streaks





Paint on the stains in a way it looks natural, adding some streaks will strengthen the effect.







To achieve a dusty look you can brush the pigments in place. No fixer is needed although it's highly recommended.



In combination with gray and orange pigments we can reproduce the effects





WARGAMES RYGUIRES NAVAE

ak-interactive.com

## PIGMENTS

With the knowledge gained by AK Interactive during the long experience of developing the best pigments available for modelling, we have now developed this new basic range of the most essential colours for doing any type of effect. Avoid getting lost in a more extensive range now that the most necessary and useful colours are here. Also, this new range offers pigments that are even finer and that have more exact colours.



Pigments can be used either dry or wet depending on your taste and goal you try to achieve. The best way to apply pigments wet is to add some White Spirit or pigment fixer. Or you can mix them with plaster or fine sand and grid to create a muddy look. Possibilities are unlimited, just follow your imagination.