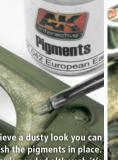

To achieve a dusty look you can brush the pigments in place. No fixer is needed although it's highly recommended.

In combination with gray and orange pigments we can reproduce the effects

WARGAMES RYGUIRES NAVAE