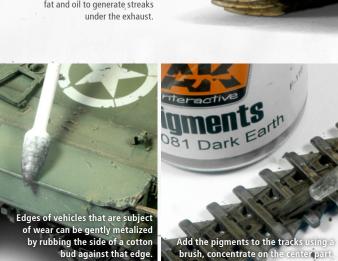

Another method is using the airflow from your airbrush.

> We applied the dry pigment in the exhaust in combination with fat and oil to generate streaks

Paint on the stains in a way it looks natural, adding some streaks will strengthen the effect.

To achieve a dusty look you can brush the pigments in place. No fixer is needed although it's highly recommended.

In combination with gray and orange pigments we can reproduce the effects

WARGAMES RYGUIRES NAVAE