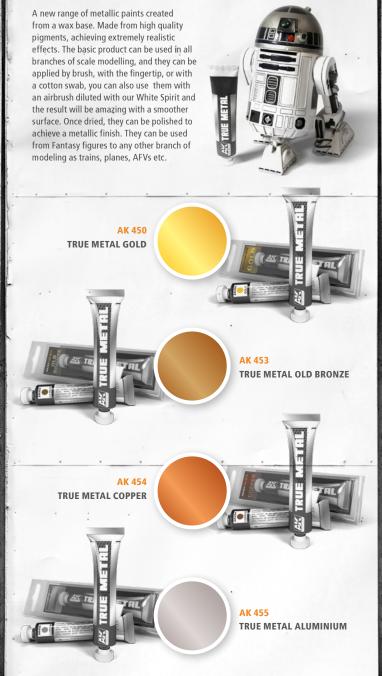

AK 477

**AK 479** 

**AK 482** 

**AK 486** 

JET EXHAUST

DURALUMINIUM

**BURNT METAL** 

AK 481 **POLISHED** 