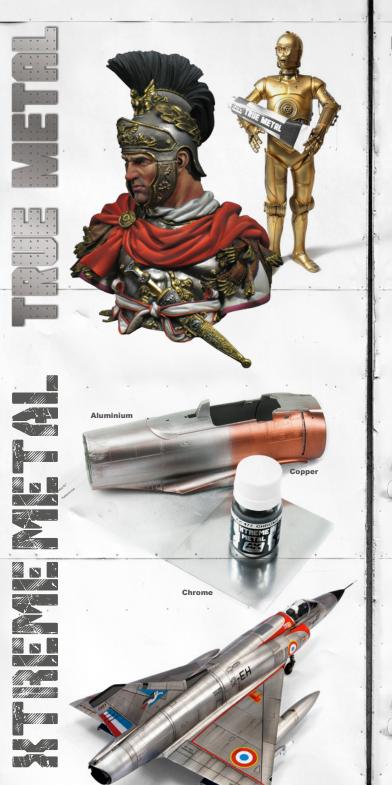

Now it's easy to clean your airbrush without leaving any pigment/ paint debris. These are quite simply the highest quality metallic paints ever seen.

**AK 471** 

AK472 Gold

AK 472 GOLD

WHITE ALUMINIUM

**AK 476** STEEL